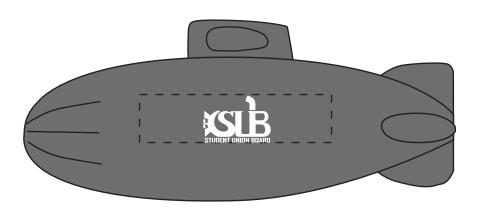

Order#: 153699

**Product:** Submarine Stress Ball

Item #: 1008-100944

Imprint Method: Pad Print on the First Side.: White

Actual Imprint Size: 0.7"W x 0.5"H

Note: the small text om the logo may not print legibly as is

Actual Size of Imprint **Dotted Lines Do Not Print** 