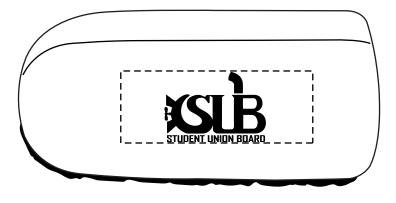

Order#: 153699

**Product:** Sub Sandwich Stress Reliever

Item #: 1008-314324

Imprint Method: (Pad Print on the Top: Black

Actual Imprint Size: 1"W x 0.75"H

Actual Size of Imprint
Dotted Lines Do Not Print