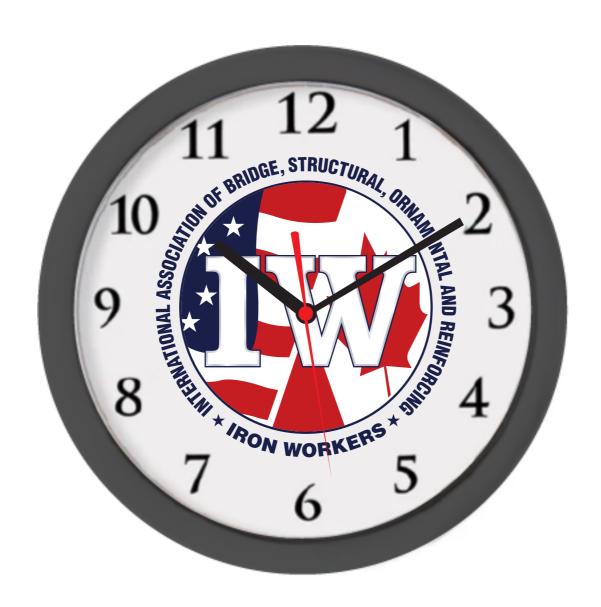

Order#: 153697

Product: Logo/Photo Wall Clock: Black

Item #: 1354-3153252

Imprint Method: 4 Color Process on the Face