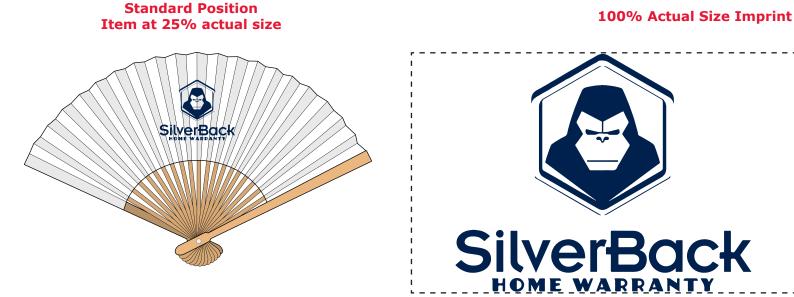

Order#: **153695** Product: **Elegant Folding Fan** Item #: **1097-320853** Imprint Method: **Pad Print on the Front: Navy 282** Actual Imprint Size: **3"W x 2.5"H** 