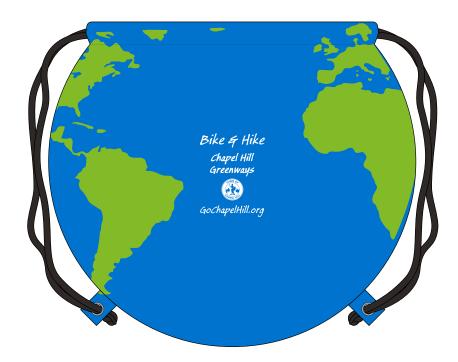

Order#:153694Product:Global Drawstring BackpackItem #:1348-315937Imprint Method:Silkscreen on the Front/Centered (Atlantic Ocean: WhiteActual Imprint Size:3"Wide

## Note: the small details in the town seal might fill in and bleed together when printed

**100% Actual Size Imprint** 