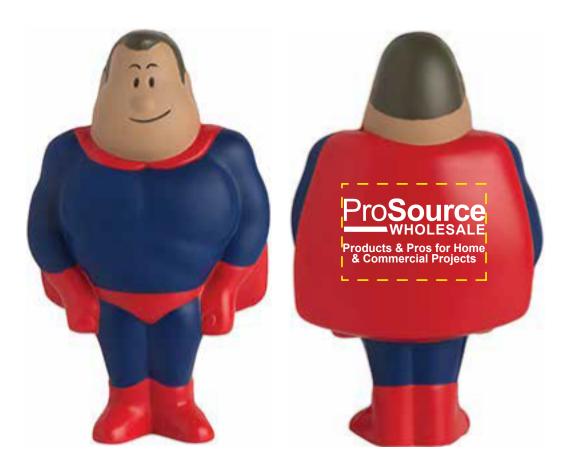

Order#: 153673 Product: Super Hero Stress Ball Item #: 1364-308777 Imprint Method: Pad print on the Back: White Actual Imprint Size: 1.5"Wide