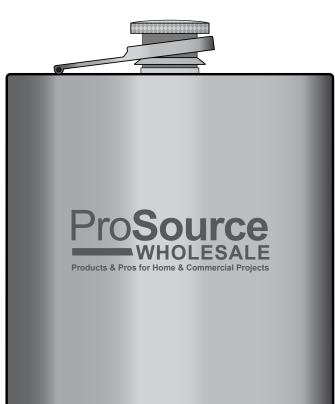

Order#: 153673 Product: Stainless Steel Flask 6 Ounce Item #: 1097-314337 Imprint Method: Laser Engraved Actual Imprint Size: 2.3"Wide

#### Standard Position Item at 90% actual size

**100% Actual Size Imprint** 