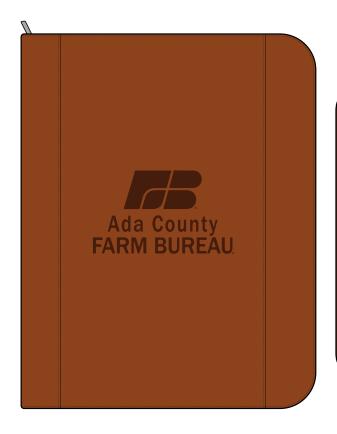

Order#: 153671

**Product:** Tuscany Portfolio Power Bank and Pen Gift Set: Tan

Item #: 1097-316303

Imprint Method: Deboss: Portfolio and Power Bank, Laser Engrave: Pen