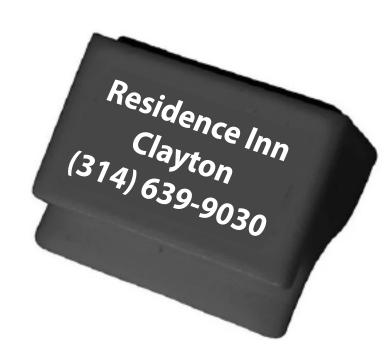

Order#: 153667 Product: Privacy Cover with Screen Cleaner: Black Item #: 1159-316892 Imprint Method: Screen Print on the Top: White Actual Imprint Size: 1"Wide

Actual Size of Imprint Dotted Lines Do Not Print