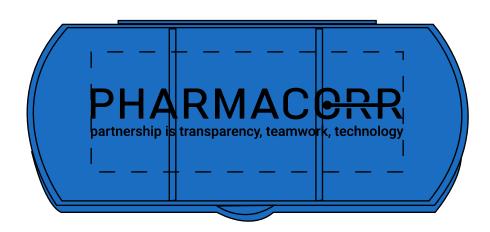

Order#: 153652

Product: Health Case Bandage Holder and Pill Box: Blue

Item #: 1008-304507

Imprint Method: Screen Print, First Side

Actual Imprint Size: 3.25"Wide

Note: black may no contrast well on the blue case. I'd recommed white for betetr viisbility and contrast