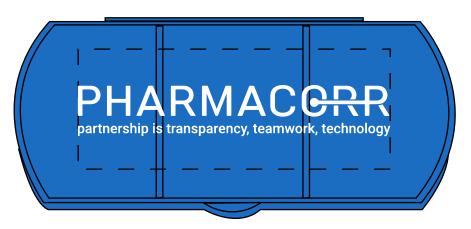

Order#: 153652

Product: Health Case Bandage Holder and Pill Box: Blue

Item #: 1008-304507

Imprint Method: Screen Print, First Side

Actual Imprint Size: 3.25"Wide

Note: black may no contrast well on the blue case. I'd recommed white for betetr viisbility and contrast