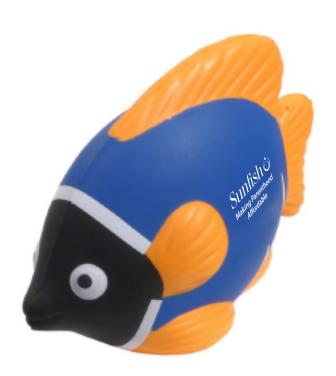

Order#: 153651

Product: Tropical Fish Stress Ball: Blue/Orange

Item #: 1008-102357

Imprint Method: Pad Print on the First Side: White

Actual Imprint Size: 1"Wide

Actual Size of Imprint
1" Wide