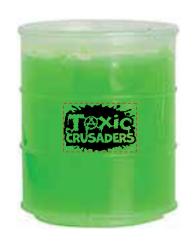

Order#: 153644

**Product: Oil Barrel Anti-Stress Putty: Neon Green** 

Item #: 1364-311192

Imprint Method: Screen Print on the Front of Barrel: Black

Actual Imprint Size: 0.75"W x 0.5"H