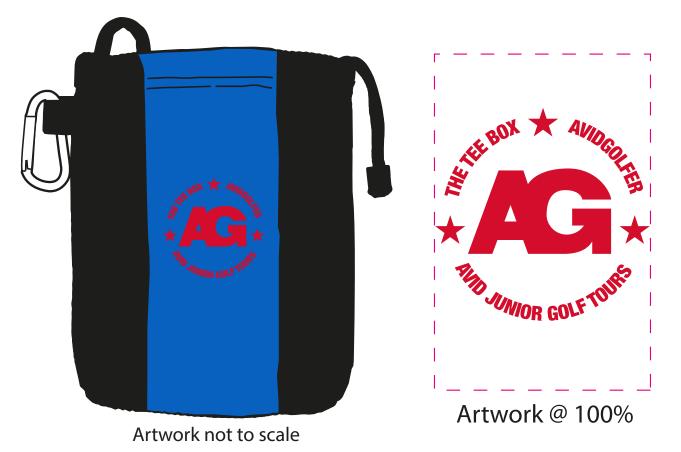

Order#: 153641 Product: Deluxe GolfTote w/Carabiner: Blue Item #: 1450-3153081 Imprint Method: Silkscreen on the Front: Red 186 Actual Imprint Size: 2.25"Wide