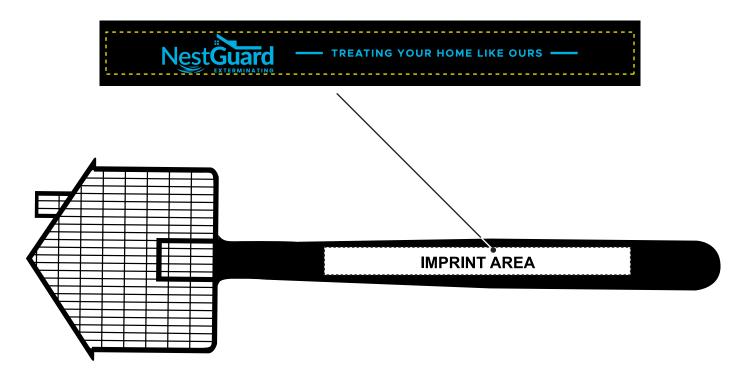

Order#: **153629** Product: **House Flyswatter: Black** Item #: **1116-303517** Imprint Method: **Hot Stamp on the Handle: Cyan 299** Actual Imprint Size: **4.3"W x 0.4"H** 