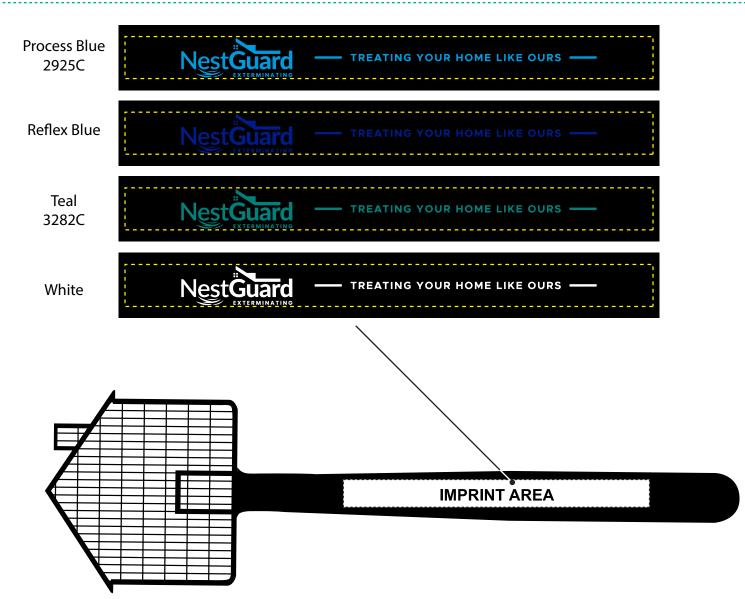

Order#: **153629** Product: **House Flyswatter: Black** Item #: **1116-303517** Imprint Method: **Hot Stamp on the Handle: : See Below** Actual Imprint Size: **4.3"W x 0.4"H** 