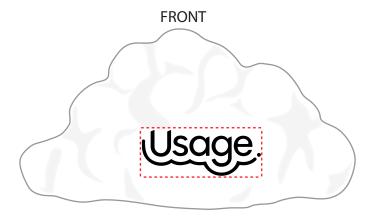

Order#: 153623

**Product: Cloud Stress Ball: White** 

Item #: 1008-307295

Imprint Method: Screen Print on the Front: Black & Back: Blue 286

Actual Imprint Size: 1.25"Wide

Note: Text shown above on 3 lines now currently measures at an 11pt font size

11pt size for reference: AC