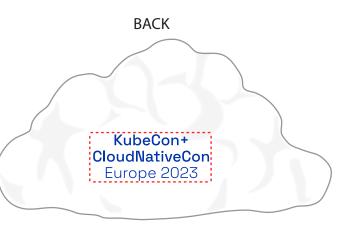

Order#: 153623

**Product: Cloud Stress Ball: White** 

Item #: 1008-307295

Imprint Method: Screen Print on the Front: Black & Back: Blue 286

Actual Imprint Size: 1.25"Wide

Note: Text shown above on 3 lines now currently measures at an 11pt font size