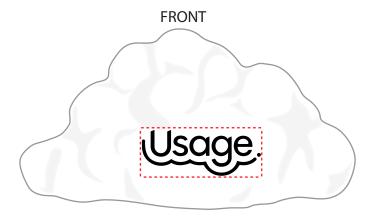

Order#: 153623

**Product: Cloud Stress Ball: White** 

Item #: 1008-307295

Imprint Method: Screen Print on the Front: Black & Back: Blue 286

Actual Imprint Size: 1.25"Wide