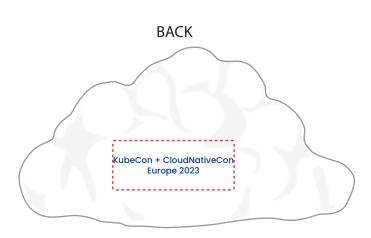

Order#: 153623

**Product: Cloud Stress Ball: White** 

Item #: 1008-307295

Imprint Method: Screen Print on the Front: Black & Back: Blue 286

Actual Imprint Size: 1.25"Wide