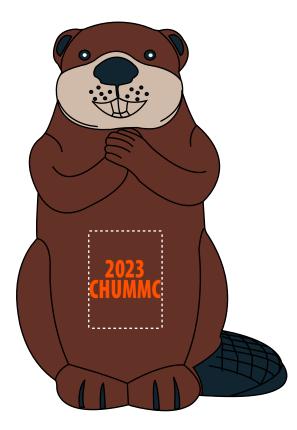

Order#: **153622** Product: **Beaver Stress Reliever** Item #: **1008-304767** Imprint Method: **Pad Print on the Belly: Orange 021** Actual Imprint Size: **0.74"W x 0.4"H** 

Actual Size of Imprint Dotted Lines Do Not Print