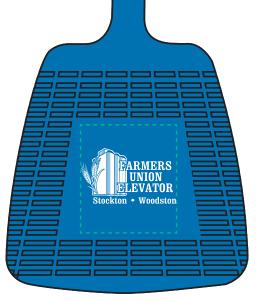

Order#: 153620

**Product: Promotional Fly Swatter: Blue** 

Item #: 1064-314243

Imprint Method: Screen Print on the Front: White

Actual Imprint Size: 2"Wide

Note: Some of the small, tight details in the artwork might fill in when pritned

Actual Size of Imprint
Dotted Lines Do Not Print

Shown at 50%