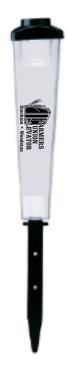

Order#: 153620

**Product: Triangle Rain Gauge: Clear** 

Item #: 1118-102971

Imprint Method: Pad Print on the Front: Black

Actual Imprint Size: 2"Wide

## Vertical

Note: Some of the small, tight details in the artwork might fill in when pritned