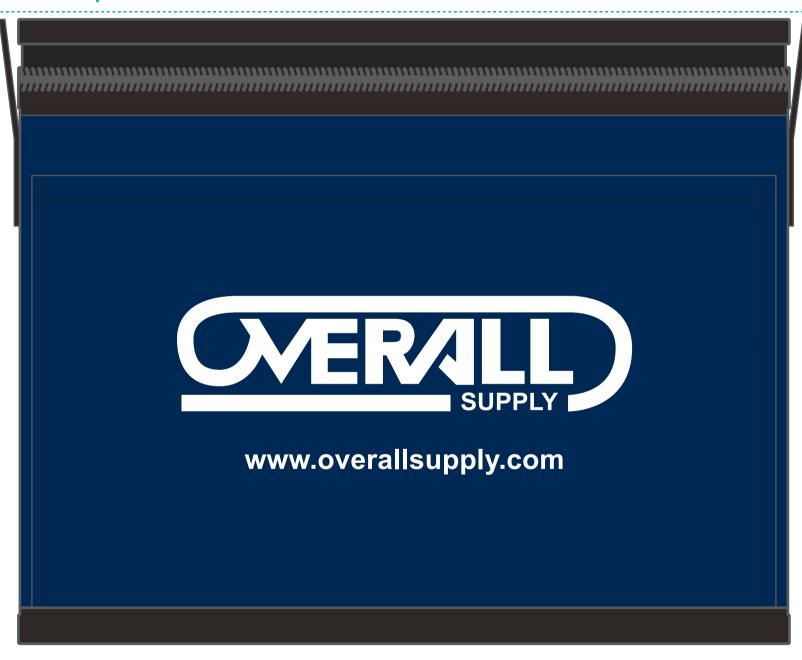

Order#: 153617

Product: Non-Woven 6 Pack Cooler Bag: Navy

Item #: 1097-301887

Imprint Method: Silkscreen on the Front Pocket: White

Actual Imprint Size: 4.75"W x 1.86"H