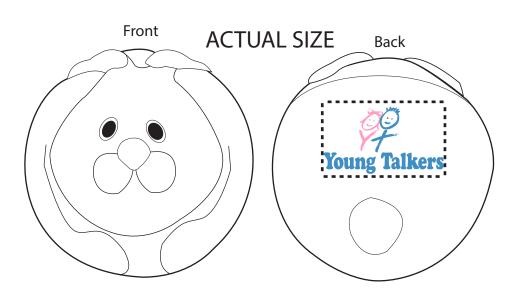

Order#: 153613

**Product: Bunny Rabbit Stress Ball** 

Item #: 1008-100835

Imprint Method: Pad print on the back: Pink 210 Process Blue, White

Actual Imprint Size: 1.25"W x 0.75"H