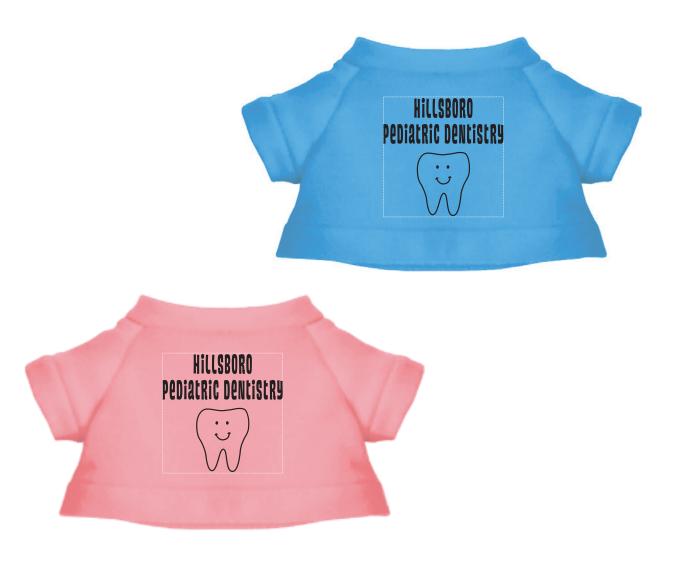

Order#: 153605

**Product: Cuddly Plush Teddy Bear: Light Blue/Pink** 

Item #: 1016-309497

Imprint Method: Screen Print on the On T-Shirt: Black

## \*\*\*IMPORTANT INFORMATION\*\*\* (PLEASE READ)

Please proof carefully for spelling errors, omissions, and layout accuracy. It is your responsibility to correct any errors. Garrett Specialties assumes no responsibility for errors after a proof has been authorized to print. Please note changes or revisions to your proof from your original instructions may cause revision in your ship date. Delays in paper proof approval also may require a change in your schedule ship dates. Occasionally, some fax machines may distort the image. Please pay close attention to numbers.

It is imperative that you view your e-proof and submit your approval and/or changes promptly to maintain your anticipated delivery date.

Please keep in mind that this virtual proof is not a printed sample of your artwork on our product. The size and placement of the artwork may vary from this proof when actually printed on the product. Carefully review the attached proof for verification of copy & layout.