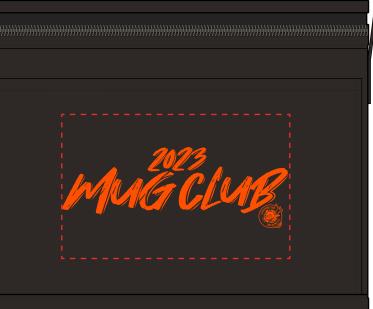

Order#: 153604 Product: Non-Woven 6 Pack Cooler Bag: Black Item #: 1097-301887 Imprint Method: Silkscreen on the Front Pocket.: White or Orange Actual Imprint Size: 4.7"W x 1.7"H