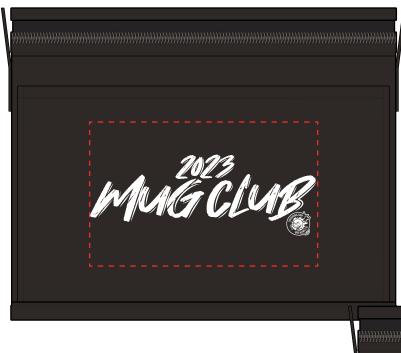

Order#: 153604 Product: Non-Woven 6 Pack Cooler Bag: Black Item #: 1097-301887 Imprint Method: Silkscreen on the Front Pocket.: White or Orange Actual Imprint Size: 4.7"W x 1.7"H