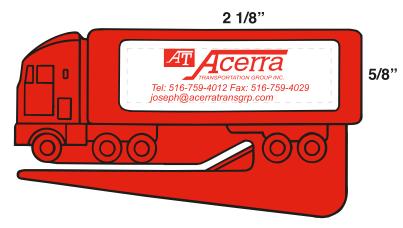

Order#: 153592

Product: Truck Shape Letter Opener - Red

<u>Item #</u>: 1215-102938

Imprint Method: Screen Print on the Front (Paper Insert) - Red 485

## Dotted line represents imprint area

Tel: 516-759-4012 Fax: 516-759-4029 joseph@acerratransgrp.com

Enlarged 200% 485 Red Imprint