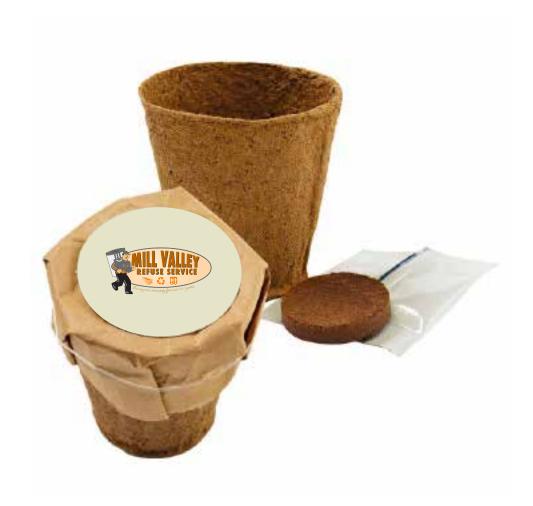

Order#: 153585

Product: **Growable Planter** Item #: 1280-3153114

Imprint Method: Full Color Imprint on the Top

Actual Imprint Size: 1.85"Wide

Actual Size of Imprint
Dotted Lines Do Not Print