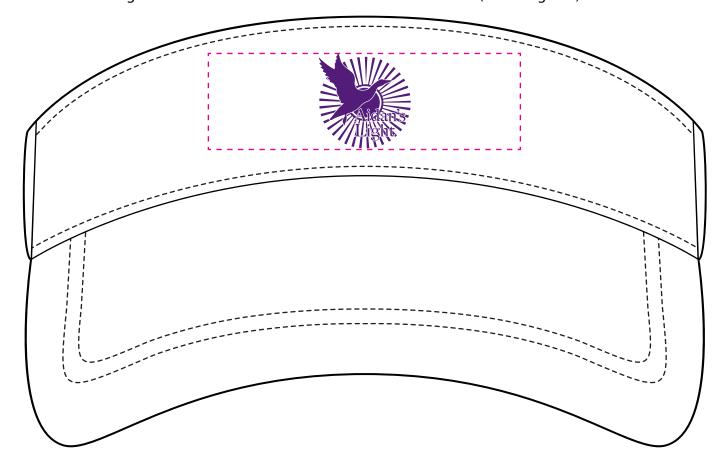

Order#: 153575

**Product: Econo Visor Cap: White** 

Item #: 1097-306204

Imprint Method: Spot Color Transfer on the Front: Purple 268

Actual Imprint Size: 1"W x 1"H

Please note: The impritn/transfer area on the visors is pretty small.

The logo is very detailed, and when scaled down to this size it might be hard to disrena all of the details in the artwork (including text)