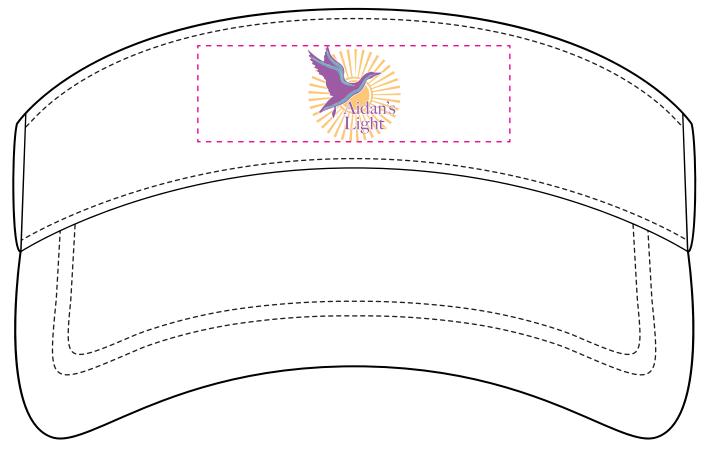

Order#: 153575 Product: Econo Visor Cap: White Item #: 1097-306204 Imprint Method: Spot Color Transfer on the Front: Purple 268 Actual Imprint Size: 1"W x 1"H

> Actual Size of Imprint Dotted Lines Do Not Print