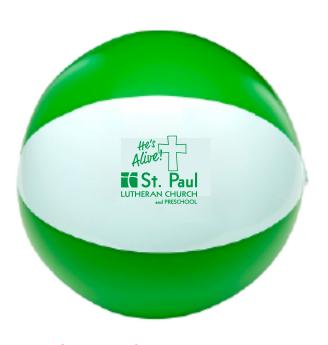

Order#: 153570

Product: Two-Tone Beach Ball - 16": Green/White

**Item #**: 1280-304533

Imprint Method: Screen Print on the White Panel: Green 347

Actual Imprint Size: 3.34"W x 3"H

Actual Size of Imprint

Graphic is for placement only Not to scale