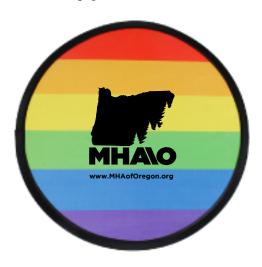

Order#: 153558

**Product:** Rainbow Collapsible Flyer

Item #: 1092-3153006

Imprint Method: Screen Print on the Flyer: Black

Actual Imprint Size: 3.6"W x 3.8"H

## 25% to size