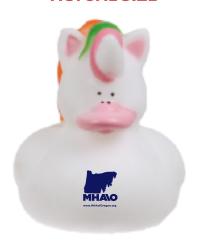

Fax: 1-856 424-5269

Hours of Operation: 9:00 - 5:30 pm Eastern, M - F

Customer Service E-mail: service@garrettspecialties.com

**Order#**: 153558

**Product:** Unicorn Duck Item #: 1092-3153048

Imprint Method: Screen Print on the Chest: Purple 273

Actual Imprint Size: 0.35"W x 0.38"H

## **ACTUAL SIZE**

Note: URL address is VERY small on this item and will not be legible