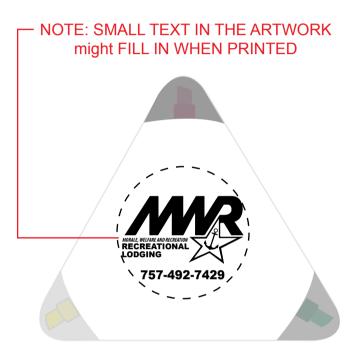

Order#: 153550

**Product: Mini Tri Highlighter** 

Item #: 1008-307220

Imprint Method: Screen Print on the Top: black

Actual Imprint Size: 1.2"W x 0.9 "H

Actual Size of Imprint **Dotted Lines Do Not Print** 