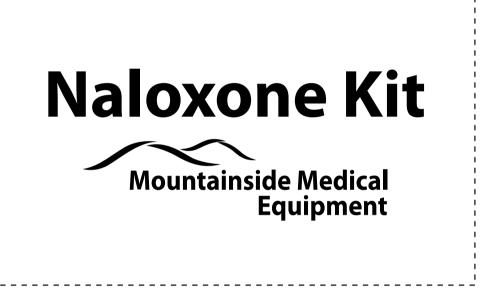

Order#: 153532

**Product: Neoprene Accessory Pouch - Black** 

Item #: 1097-303920

Imprint Method: Heat Transfer on the First Side - White

\*\*White Imprint Recommended by the Manufacturer\*\*

Actual Size of Imprint

Dotted Lines Do Not Print

Image Not To Size For Reference Only