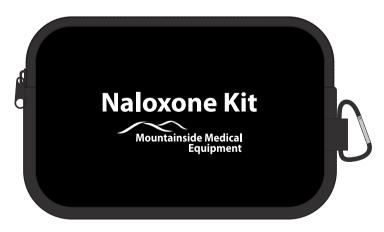

Order#: 153532

**Product: Neoprene Accessory Pouch - Black** 

Item #: 1097-303920

Imprint Method: Heat Transfer on the First Side - White

\*\*White Imprint Recommended by the Manufacturer\*\*

Actual Size of Imprint