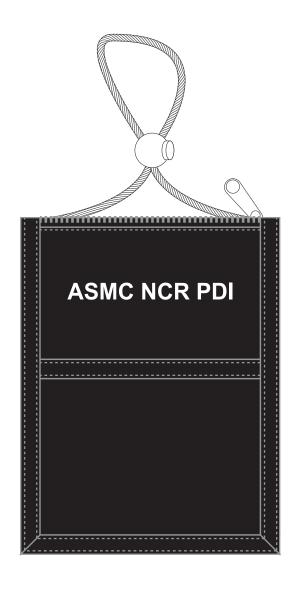

Order#: 163515

**Product:** Tradeshow Badgeholder: Black

**Item #**: 1016-309955

Imprint Method: Screen Print on the Front.: White