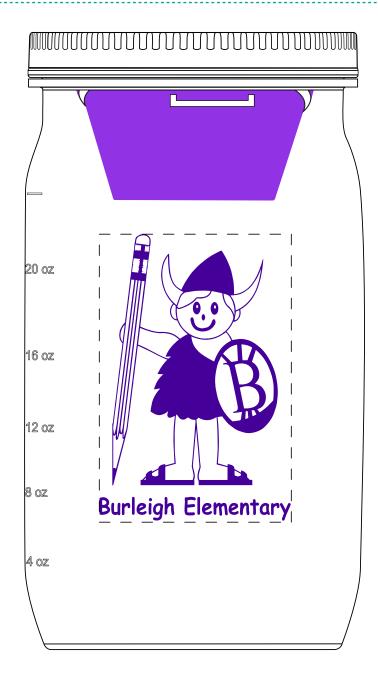

Order#: 153504-Q Product: Salad Jar with Dressing Container: Purple Item #: 1116-314693 Imprint Method: Pad Print on the Front: Violet Actual Imprint Size: 2"W x 3"H