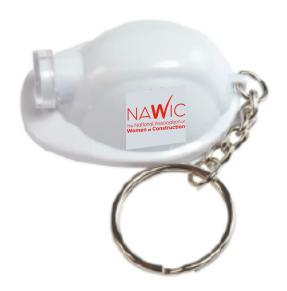

Order#: 153491

**Product:** Hard Hat Keytag: White

**Item #**: 1354-313516

Imprint Method: Screen Print, Side: Red 485

Note: the imprint area is also very small. I have edited the artwork to what I think will work best. Still, the small text under "NAWIC" probably will not print too well since it;s so small.

## \*\*\*IMPORTANT INFORMATION\*\*\* (PLEASE READ)

Please proof carefully for spelling errors, omissions, and layout accuracy. It is your responsibility to correct any errors. Garrett Specialties assumes no responsibility for errors after a proof has been authorized to print. Please note changes or revisions to your proof from your original instructions may cause revision in your ship date. Delays in paper proof approval also may require a change in your schedule ship dates. Occasionally, some fax machines may distort the image. Please pay close attention to numbers.

It is imperative that you view your e-proof and submit your approval and/or changes promptly to maintain your anticipated delivery date.

Please keep in mind that this virtual proof is not a printed sample of your artwork on our product. The size and placement of the artwork may vary from this proof when actually printed on the product. Carefully review the attached proof for verification of copy & layout.

Due to inherent technical differences in color monitors, the imprint colors and product colors depicted in the attached proof will not resemble those in the final product. We make every effort to match requested custom colors, but cannot guarantee a 100% exact match. Imprints are applied using pad or screen inks. These inks are hand mixed as close as possible to the requested color but may vary 2 to 4 shades. For this reason an exact PMS match cannot be guaranteed. Your order is ON HOLD until we receive an approval from you in reference to your artwork.