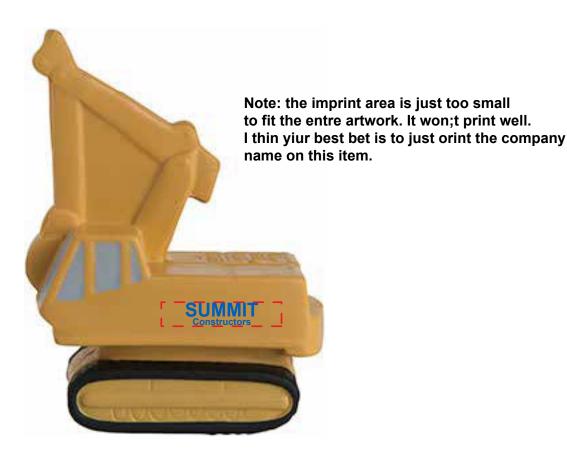

Order#: 153491

**Product:** Excavator Stress Reliever

Item #: 1364-311984

Imprint Method: Screen Print, Side: Royal Blue 300

## \*\*\*IMPORTANT INFORMATION\*\*\* (PLEASE READ)

Please proof carefully for spelling errors, omissions, and layout accuracy. It is your responsibility to correct any errors. Garrett Specialties assumes no responsibility for errors after a proof has been authorized to print. Please note changes or revisions to your proof from your original instructions may cause revision in your ship date. Delays in paper proof approval also may require a change in your schedule ship dates. Occasionally, some fax machines may distort the image. Please pay close attention to numbers.

It is imperative that you view your e-proof and submit your approval and/or changes promptly to maintain your anticipated delivery date.

Please keep in mind that this virtual proof is not a printed sample of your artwork on our product. The size and placement of the artwork may vary from this proof when actually printed on the product. Carefully review the attached proof for verification of copy & layout.

Due to inherent technical differences in color monitors, the imprint colors and product colors depicted in the attached proof will not resemble those in the final product. We make every effort to match requested custom colors, but cannot guarantee a 100% exact match. Imprints are applied using pad or screen inks. These inks are hand mixed as close as possible to the requested color but may vary 2 to 4 shades. For this reason an exact PMS match cannot be guaranteed. Your order is ON HOLD until we receive an approval from you in reference to your artwork.