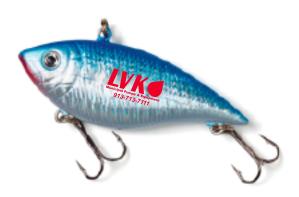

**Order#**: 153475

**Product:** Diving Minnow Fishing Lure: Blue

**Item #**: 1280-104613

Imprint Method: Screen Print on the On Body: Red 185

Actual Imprint Size: 0.73"W x 0.37"H

Note: The subtext under "LVK" may not print well because of its small size

Actual Size of Imprint
Dotted Lines Do Not Print

Graphic is for placement only Not to scale