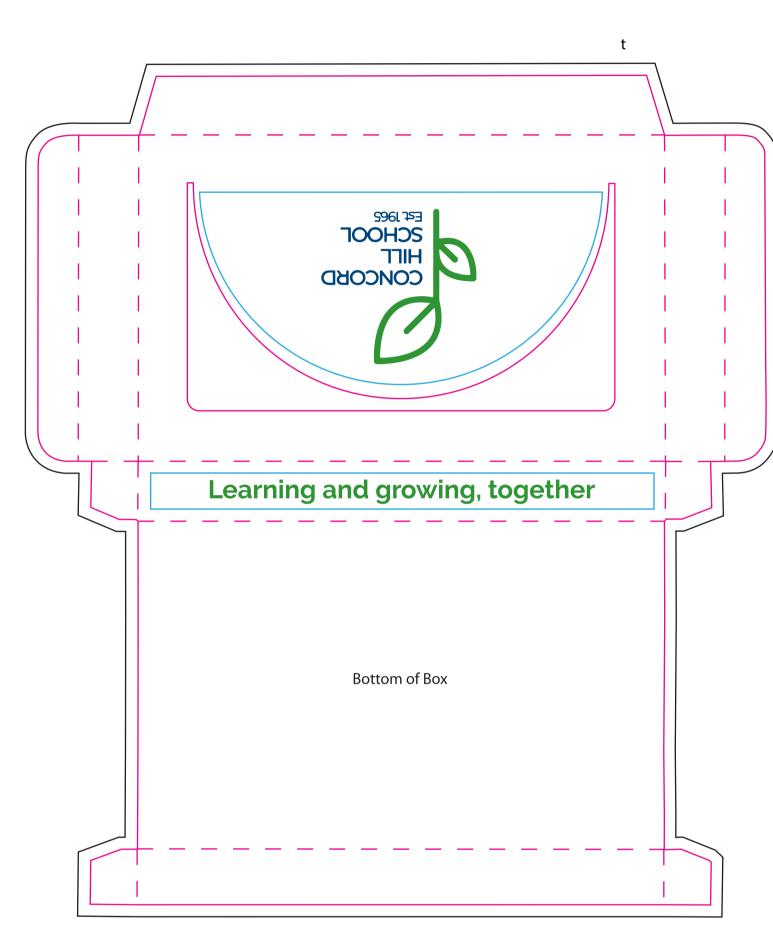

**Order#**: 153469

**Product:** Sprouting Desk Garden

Item #: 1339-320732

Imprint Method: Full Color Imprint on the Both Sides of Pop Up