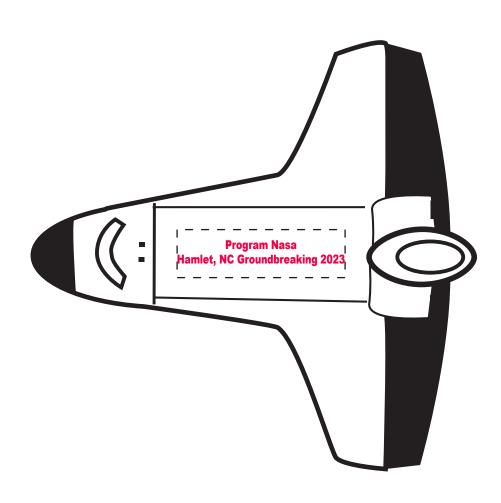

Order#: 153466

**Product:** Space Shuttle Stress Ball

Item #: 1008-100738

Imprint Method: ad Print on the OnTop: PM 192

Actual Imprint Size: 1.75"Wide