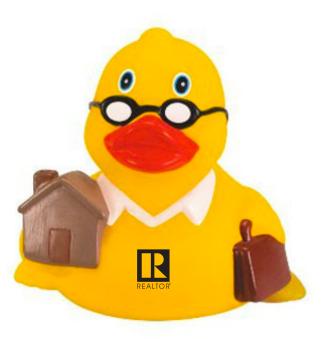

Order#: 153448

**Product: Real Estate Rubber Duck** 

Item #: 1113-320944

Imprint Method: Screen Print on the Front - Chest: Black

Actual Imprint Size: 0.32"W x 0.375"H

Note: the REALTOR" text is pretty small and may be hard to read when printed

Actual Size of Imprint
Dotted Lines Do Not Print

Graphic is for placement only Not to scale