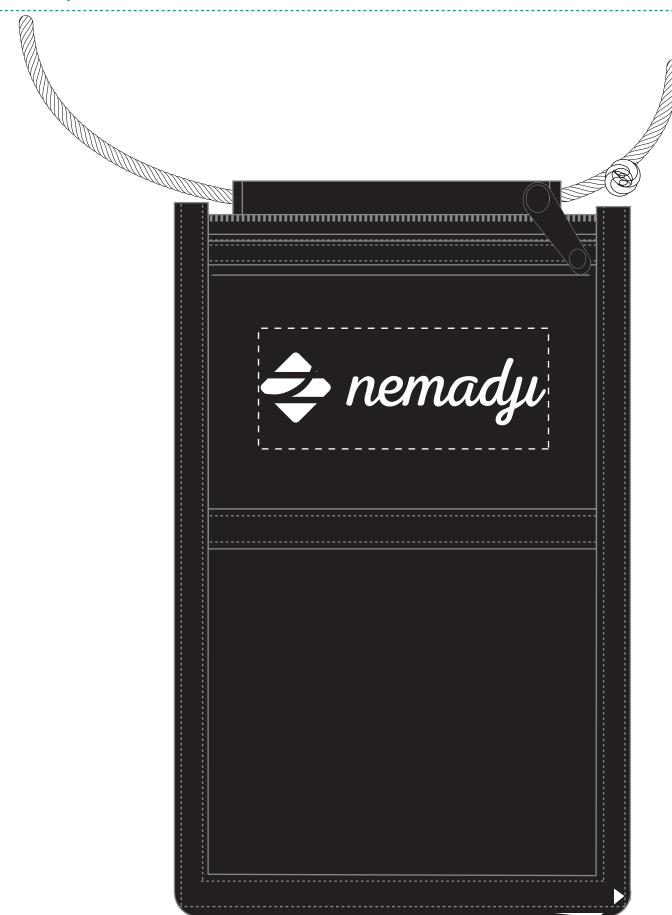

**Order#**: 153443

**Product:** Tradeshow Badgeholder and Travel Mate-8 Function

Item #: 1016-309954

Imprint Method: (Screen Print on the Front: White

Actual Imprint Size: 3"W x 0.75"H