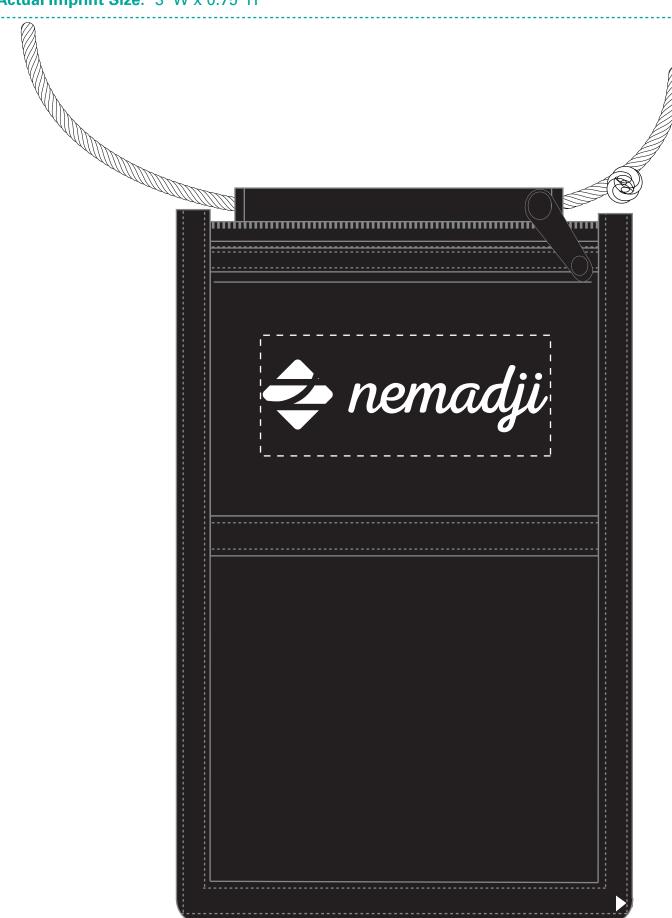

**Order#**: 153443

**Product:** Tradeshow Badgeholder and Travel Mate-8 Function

Item #: 1016-309954

Imprint Method: (Screen Print on the Front: White

Actual Imprint Size: 3"W x 0.75"H