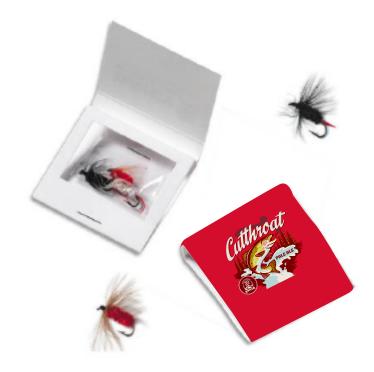

Order#: 153437

**Product:** Fly Fishing Matchbook with Flies

**Item #**: 1280-104608

**Imprint Method**: Digital Print on the Front Cover