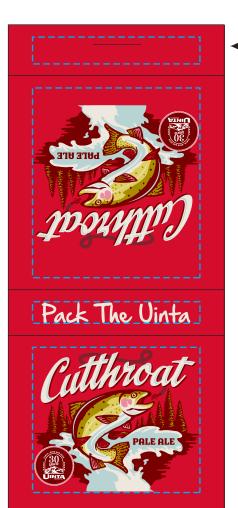

## Striker

Васк

Gusset

**Front** 

Actual Size of Imprint
Dotted Lines Do Not Print

## — Staple

## ART NOTES

The template to the left shows the matchbook laid out flat. To get an idea of how it would look, I would recommend printing this proof out, cutting along the outside rectangle of the template to the left, and folding along the lines to assemble the matchbook. Each side has been labeled to give you a point of reference.