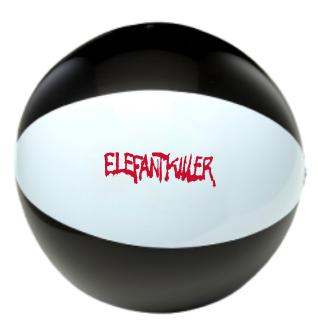

Order#: 153426

Product: Two-Tone Beach Ball - 16": Black/White

Item #: 1280-304533

Imprint Method: Screen Print on the White Panel.: Red 186

Actual Imprint Size: 5"Wide

Graphic is for placement only Not to scale