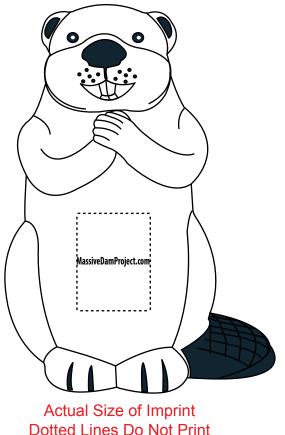

Order#: 153418 Product: Beaver Stress Reliever Item #: 1008-304767 Imprint Method: Pad Print on the Belly: White Actual Imprint Size: 0.75"W x 0.1"H

> The imprint area on this stress bakll is not very wide. Your URL text is pretty long. This is the largest we'd be able to print the text on tis item.