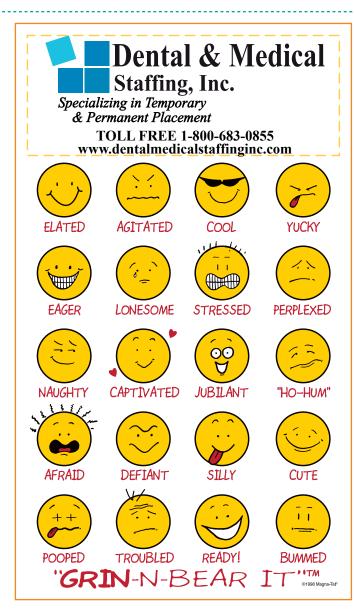

Order#: 153411

Product: Mood Magnet Expressions!™: Grins

Item #: 1308-3152881

Imprint Method: Full Color Imprint on the Front

Actual Imprint Size: 3"W x 1.25"H