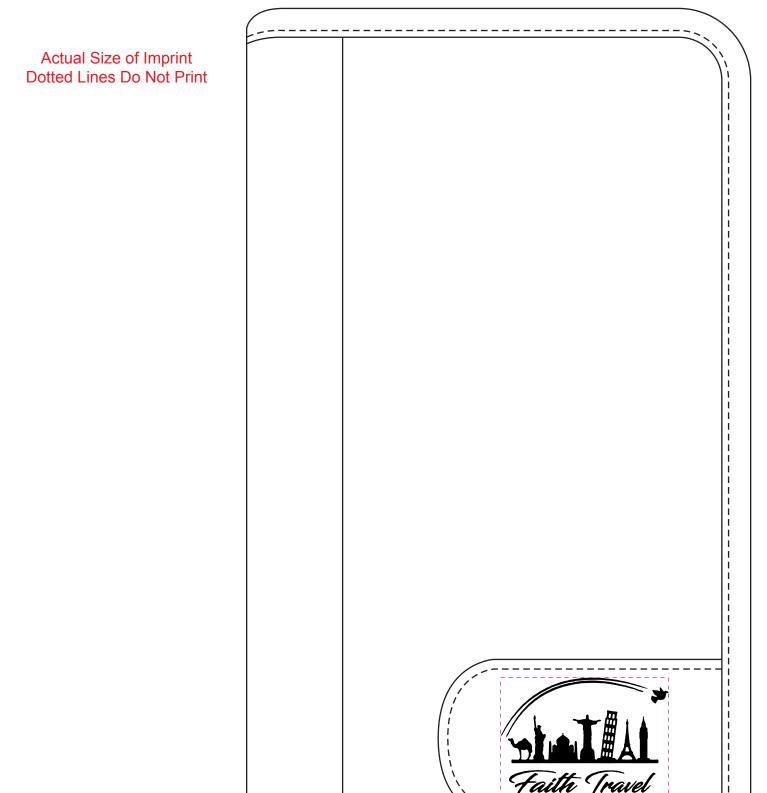

Order#:153406Product:Polytex Passport Wallet - RedItem #:1270-3153151Imprint Method:Screen Print on the Front-Rectangle - White ImprintActual Imprint Size:1.25 in W

Imprint Area: 1.25 x 1.75