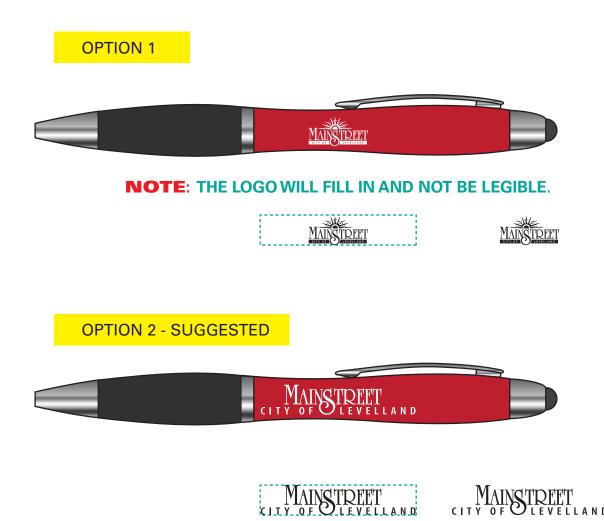

Order#:153401Product:Cardiff Laser Logo Light Up Stylus PenItem #:1016-317080Imprint Method:Laser Engraved on the BarrelActual Imprint Size:

## \*\*\*IMPORTANT INFORMATION\*\*\* (PLEASE READ)

Please proof carefully for spelling errors, omissions, and layout accuracy. It is your responsibility to correct any errors. Garrett Specialties assumes no responsibility for errors after a proof has been authorized to print. Please note changes or revisions to your proof from your original instructions may cause revision in your ship date. Delays in paper proof approval also may require a change in your schedule ship dates. Occasionally, some fax machines may distort the image. Please pay close attention to numbers.