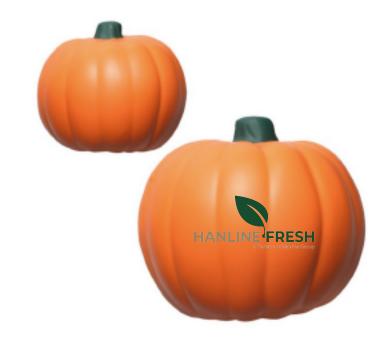

Quote: 153396-Q Pumpkin Stress Reliever 1008-304833 - Location 1 selected: (Pad Print on the Front.) - 2 PMS color(s): Fresh Green 3435C and Gold 7504C

## Pad (Front or Back) ( Max colors: 3) 1.25" X 0.75"

Actual Size of Imprint Dotted Lines Do Not Print

## NOTE:

"A Division of Hanline Group" will fill in and will not be legible. Consider removing or enlarging.