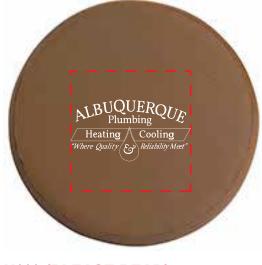

Order#: 153393

Product: Poop Stress Ball Item #: 1364-315012

Imprint Method: Screen Print on the Bottom - White

Actual Imprint Size: 1.25 in W

## **OPTION 2 - suggested**