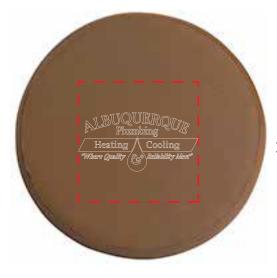

Order#: 153393

Product: Poop Stress Ball Item #: 1364-315012

Imprint Method: Screen Print on the Bottom - White

Actual Imprint Size: 1.25 in W

## **OPTION 2 - suggested**