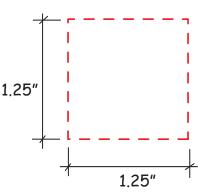

Order#: 153393

Product: Poop Stress Ball Item #: 1364-315012

Imprint Method: Screen Print on the Bottom - White

Actual Imprint Size: 1.25 in W

## Actual Size of Imprint Dotted Lines Do Not Print