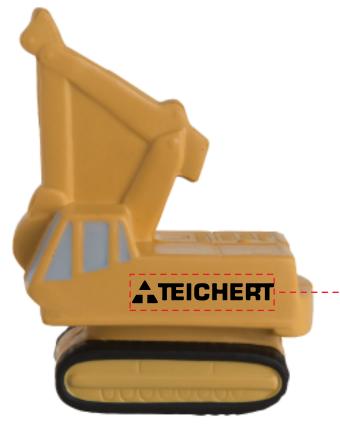

Order#: 153390

**Product:** Excavator Stress Reliever

Item #: 1056-307515

**Imprint Method:** Screen Print on the Side: Black

**Actual Imprint Size**: 1.5"Wide

Please advise if this layout is okay. the imprint area is wider but much shorter, as shown heere

Actual Size of Imprint
Dotted Lines Do Not Print