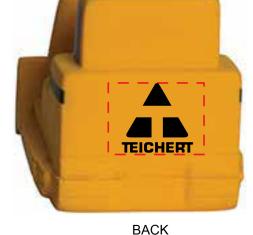

**Order#**: 153365

**Product:** Bulldozer Stress Ball

Item #: 1364-313055

Imprint Method: Pad Print on the Shovel, Roof, & Back: Black

## Actual Size of Imprint Dotted Lines Do Not Print

Note: the small text under the triangle and the word "Years" may fill in when printed

FRONT

TOP