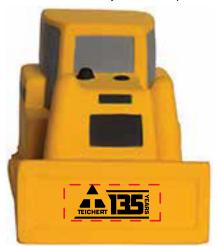

**Order#**: 153365

**Product:** Bulldozer Stress Ball

Item #: 1364-313055

Imprint Method: Pad Print on the Shovel, Roof, & Back: Black

## Actual Size of Imprint Dotted Lines Do Not Print

Note: the small text under the triangle and the word "Years" may fill in when printed

FRONT

TOP