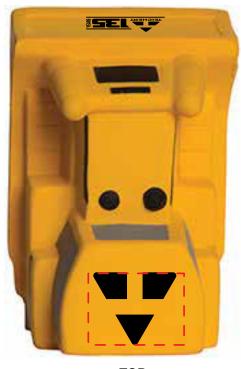

## Actual Size of Imprint Dotted Lines Do Not Print

Note: the small text under the triangle and the word "Years" may fill in when printed

FRONT

TOP