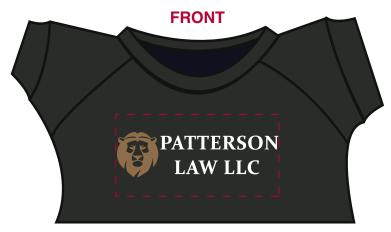

Order#: 153359

**Product:** Lion Bean Bag Buddies: BlackT Shirt

**Item #**: 1039-308300

Imprint Method: Screen Print on the Shirt (Center): White, Metallic Gold 873

Actual Imprint Size: 2"W x 0.56"H

SHOWN @ 85% OF ACTUAL SIZE