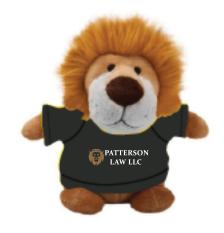

Order#: 153359

**Product:** Lion Bean Bag Buddies: BlackT Shirt

**Item #**: 1039-308300

Imprint Method: Screen Print on the Shirt (Center): White, Metallic Gold 873

Actual Imprint Size: 2"W x 0.56"H

SHOWN @ 85% OF ACTUAL SIZE