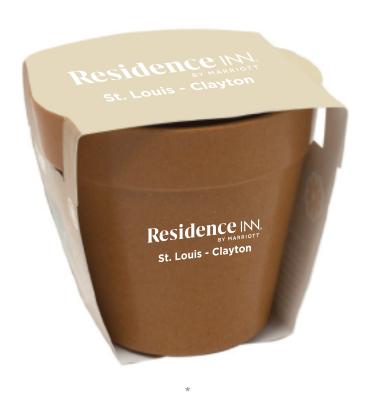

**Order#**: 153351

Product: Mini Bamboo Blossom Kit

**Item #**: 1354-312812

Imprint Method: Screen Print on the Pot & The Packaging: White

\*Actual Size

Pot

Residence IN.

St. Louis - Clayton

\*Actual Size

Package

Residence

BY MARRIOT

St. Louis - Clayton